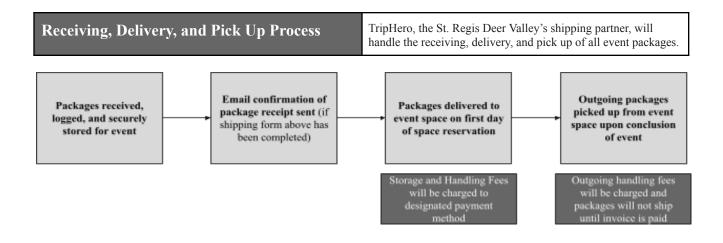

## **Additional Information**

## **Incoming Packages**

- Insurance The St. Regis Deer Valley and Trip Hero do not accept any liability for equipment, goods, displays or other materials that arrive unmarked or fail to arrive at the hotel. The Group is responsible for insuring its property for loss or damage. Any items worth more than \$2500 must be declared to the TripHero associate before arrival.
- Storage the St. Regis Deer Valley allows boxes/packages to be shipped (7) days prior to the event. Any packages received prior to (7) days before will be charged \$5 per day per package for a maximum of \$25.

## **Outgoing Packages**

- Shipping with your own labels Any outgoing packages not shipped through TripHero must have a FedEx or UPS pickup scheduled. Items without a scheduled pick up will be delayed and may be subject to additional fees to have the items picked up or taken to local FedEx and UPS stores.
- Third Party Carriers Items shipped through a third party courier or freight carrier should be coordinated directly with the vendor, and an email should be sent to the on-site TripHero associate so that they are aware of the pick up status.