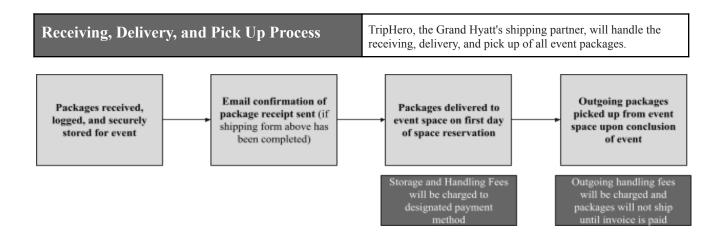

#### **Incoming Packages**

- Insurance The Grand Hyatt Vail and Trip Hero do not accept any liability for equipment, goods, displays or other materials that arrive unmarked or fail to arrive at the hotel. The Group is responsible for insuring its property for loss or damage. Any items worth more than \$2500 must be declared to the TripHero associate before arrival.
- Storage Grand Hyatt Vail allows boxes/packages to be shipped (7) days prior to the event. Any packages received prior to (7) days before will be charged \$5 per day per package for a maximum of \$25.

### **Outgoing Packages**

- Shipping with your own labels Any outgoing packages not shipped through TripHero must have a FedEx or UPS pickup scheduled. Items without a scheduled pick up will be delayed and may be subject to additional fees to have the items picked up or taken to local FedEx and UPS stores.
- Third Party Carriers Items shipped through a third party courier or freight carrier should be coordinated directly with the vendor, and an email should be sent to the on-site TripHero associate so that they are aware of the pick up status.